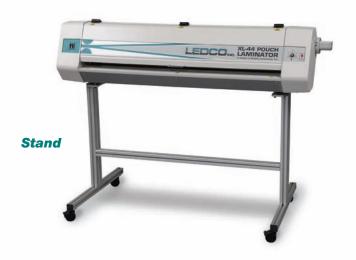

for stand or tabletop use.
- Our color coded consumables allow even the newest operator to easily calculate job profitability and choose the proper materials to avoid costly errors.
- Preset pressure and lamination speed.

### Reliable

- 2-year manufacturer's parts and labor warranty
- Operator manual, training video, and toll free telephone support
- Made in the USA

### FEATURES

- Adjustable position lamination rollers allow laminating most substrates up to 1-1/2" thick.
- Enclosed rollers protect against accidental damage and contribute to operator safety.
- Variable temperature control allows laminating with a wide variety of materials.
- Non-magnetic feed tray.
- Attached safety shield.
- Emergency stop.
- Removable power cord.



## XL44 Pouch/Mounting Laminator

### **OPTIONS**



## **SPECIFICATIONS**

| Laminating width                            | up to 44 inches         | • |
|---------------------------------------------|-------------------------|---|
| Dimensions                                  | 62L x 16H x 19W         |   |
| Shipping dimensions                         | 66L x 24H x 20W         | • |
| Weight/shipping weight                      | 130 lbs / 200 lbs       |   |
| Speed                                       | 1 fpm (foot per minute) |   |
| Electrical – 110 version                    | 110-125v 15 amps        | • |
|                                             | 1250w 50/60 Hz          |   |
| Electrical – 220 version                    | 208-240v 10 amps        |   |
|                                             | 1500w 50/60 Hz          |