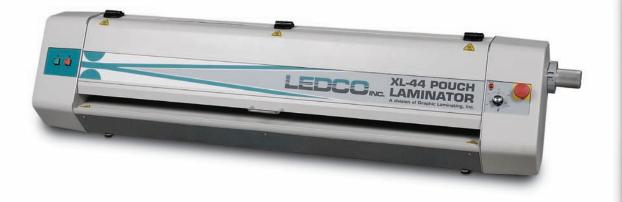

# XL44 Pouch/Mounting Laminator

- Mounts and laminates in one step
  Simple operation
- Laminates up to 1-1/2 inches thick 2-year parts and labor warranty

The **LEDCO XL 44** provides easy, cost effective, one-step mounting and laminating for customers who need larger format lamination. Great for mounting posters and prints.

### FEATURES

- Adjustable position lamination rollers allow laminating most substrates up to 1-1/2" thick.
- Enclosed rollers protect against accidental damage and contribute to operator safety.
- Variable temperature control allows laminating with a wide variety of materials.
- Non-magnetic feed tray.
- Attached safety shield.
- Emergency stop.
- Removable power cord.