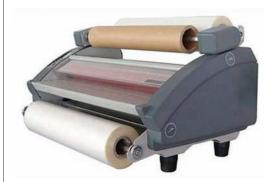

# 27" Desktop Laminator

27" Wide Format Roll Laminator in a compact tabletop design. Great for and lamination, both hot cold encapsulating and mounting. RSL-2702 features digital controls, independently heated silicone rollers and multiple set-up memory channels.

The RSL-2702 is a high quality, economically priced hot and cold laminator specifically designed for users to easily and professionally finish sheets printed on thinner materials. Built for safety and ease of use, it is perfect for laminating and mounting pressure-sensitive graphics up to 27" wide as well as encapsulating graphics. It has a durable, sturdy frame construction and requires no assembly and minimal maintenance. Backed by 25 years of experience, the RSL-2702 is a smart option for today's print, graphics & sign shops.