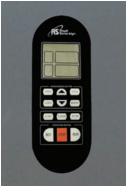

# 27" Desktop Laminator

27" Wide Format Roll Laminator in a compact tabletop design. Great for and lamination, both hot cold encapsulating and mounting. RSL-2702 features digital controls, independently heated silicone rollers and multiple set-up memory channels.

#### **HIGHLIGHTS**

- Optimized Performance Perfect for use by most print and sign shops
- Easy to Use Great for encapsulating, cold lamination or mounting up to 7/32" substrates
- 9 Memory Channels Save the most often used settings into memory for quick access
- Dual Hot & Cold Excellent for both two-sided encapsulating and single-sided pressure sensitive lamination