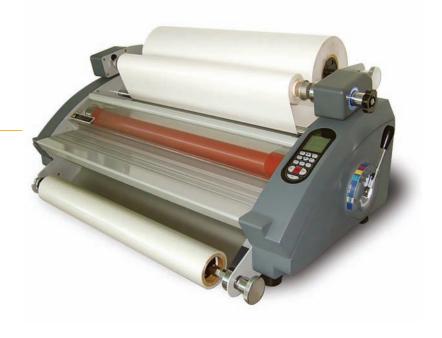

# 27" Desktop Laminator

27" Wide Format Roll Laminator in a compact tabletop design. Great for and lamination, both hot cold encapsulating and mounting. RSL-2702 features digital controls, independently heated silicone rollers and multiple set-up memory channels.

The RSL-2702 is a high quality, economically priced hot and cold laminator specifically designed for users to easily and professionally finish sheets printed on thinner materials. Built for safety and ease of use, it is perfect for laminating and mounting pressure-sensitive graphics up to 27" wide as well as encapsulating graphics. It has a durable, sturdy frame construction and requires no assembly and minimal maintenance. Backed by 25 years of experience, the RSL-2702 is a smart option for today's print, graphics & sign shops.